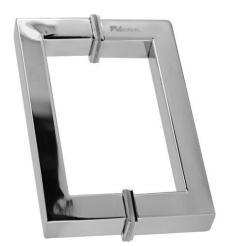

Model: GDH-SQ6CH

Description: Back to Back Square Pull Handle

Glass Thickness: 6 mm to 12 mm tempered glass

Spacing: 6" center to center

• Hole Diameter Required: ½"

Material: Solid Brass

Height: 2-1/2"

Tube Diameter: 3/4 "

Color: Polished Chrome

Shipping Weight: 1 lb.

• Minimum Order: 1 Each

• 3 Year Limited Warranty

Nerval pull handles come with metal washers and are commonly used in shower door applications. All frameless shower door products have been designed and developed to meet industry norms and safety requirements. However, before installing make sure your enclosure adheres to listed guidelines on glass weight and size restrictions. Consult local building code prior to installation and always use safety glass.